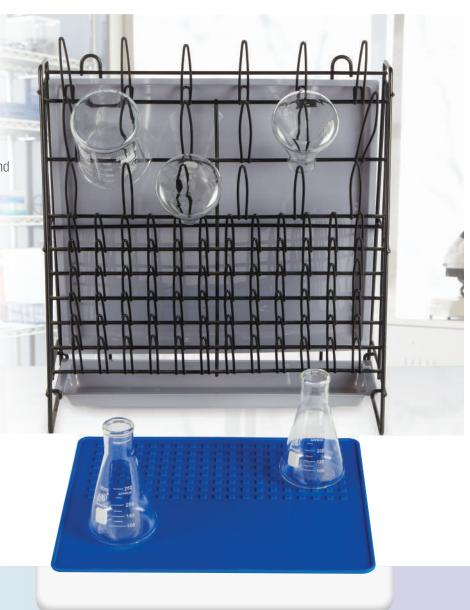

## **Wire Drying Rack**

Saves glassware from chips and cracks

Drain and dry test tubes, beakers, flasks, and other labware

- Place self-standing rack on a table or near a sink, or use hooks to hang rack on the wall
- Holds up to 90 pieces of labware on 18 x 127 mm pins and 72 x 76 mm pins
- Constructed of spot-welded, HDPE-coated steel wire for durability with polystyrene tray and back
- Easily accessible and removable bottom drainage pan