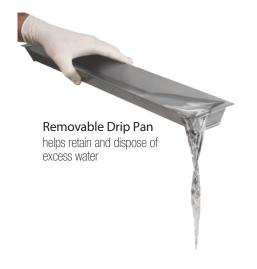

## **Wire Drying Rack**

Saves glassware from chips and cracks

Drain and dry test tubes, beakers, flasks, and other labware

- Place self-standing rack on a table or near a sink, or use hooks to hang rack on the wall
- Holds up to 90 pieces of labware on 18 x 127 mm pins and 72 x 76 mm pins
- Constructed of spot-welded, HDPE-coated steel wire for durability with polystyrene tray and back
- Easily accessible and removable bottom drainage pan